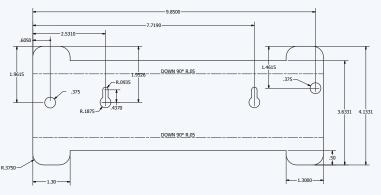

|

### **EXPLODED VIEW**

1. Front Cover

5. Inner Housing

2. Prefilter

6. DC Motor

3. DFS Grid

7. Outer Housing

4. Main Filter



<sup>\*</sup>Individual particle sizes and specific particle size ranges may have different filtration efficiency rates.

Delos Living LLC is a reseller, not the manufacturer of the products. Products are manufactured by Healthway Home Products, Inc.

<sup>\*\*</sup>Testing performed in accordance with EN-1822 MPPS standards Testing was performed on the entire device.



# **INTELLIPURE COMPACT**

# PROFESSIONAL DFS AIR PURIFICATION SYSTEM

#### **PRODUCT DIMENSIONS**











**FRONT VIEW** 

**SIDE VIEW** 

**BOTTOM VIEW** 

## WALL MOUNT BRACKET - [OPTIONAL]



## FORMED VIEW





#### **FLAT VIEW**