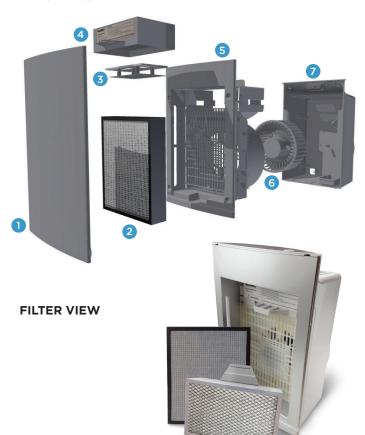

### **EXPLODED VIEW**

1. Front Cover

5. Inner Housing

2. Prefilter

6. DC Motor

3. DFS Grid

7. Outer Housing

4. Main Filter