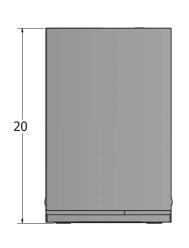

### **PRODUCT SPECIFICATIONS**

| Seller                         | Delos                                                                                                                            |
|--------------------------------|----------------------------------------------------------------------------------------------------------------------------------|
| Manufacturer                   | Healthway                                                                                                                        |
| Product                        | Intellipure Compact                                                                                                              |
| Model #:                       | 10600-9                                                                                                                          |
| Particle Efficiency            | 99.99% down to 0.007 micron*<br>99.99% @ 0.3 micron**                                                                            |
| Filters                        | <ul><li>Pre-Filter and Carbon Filter</li><li>DFS Grid</li><li>Main Filter</li></ul>                                              |
| Installation                   | Stand-alone & Wall-mount capabilities                                                                                            |
| Power                          | 120v - 240v AC   50 - 60 Hz                                                                                                      |
| Wattage                        | 40-65W based on fan speed.<br>1.2W in standby mode (no fan on).                                                                  |
| Decibels                       | 40 dB - 60 dB based on fan speed.                                                                                                |
| Fan Speeds                     | <ul> <li>Low - 22 CFM - 9W</li> <li>Medium - 49 CFM - 15W</li> <li>High - 79 CFM - 25W</li> <li>Turbo - 150 CFM - 65W</li> </ul> |
| Room Coverage                  | 550 Square Feet<br>(8 foot ceiling considered)                                                                                   |
| Dimensions                     | 13w x 8.75d x 20h<br>(285mm x 385 mm x 590 mm)                                                                                   |
| Weight                         | 17 lbs.                                                                                                                          |
| Filter Dimensions<br>W x D x H | <ul> <li>Main Filter - 9 1/4 x 5 5/8 x 3 1/4</li> <li>Pre-Filter: 9 1/2 x 1 1/2 x 11 1/2</li> </ul>                              |
| Certifications                 | • CE<br>• CARB<br>• UL867                                                                                                        |

#### **PRODUCT DIMENSIONS**

**FRONT VIEW** 

**SIDE VIEW** 

**BOTTOM VIEW** 