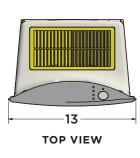

### **PRODUCT SPECIFICATIONS**

| Seller                         | Delos                                                                                                                            |
|--------------------------------|----------------------------------------------------------------------------------------------------------------------------------|
| Manufacturer                   | Healthway                                                                                                                        |
| Product                        | Intellipure Compact                                                                                                              |
| Model #:                       | 10600-9                                                                                                                          |
| Particle Efficiency            | 99.99% down to 0.007 micron*<br>99.99% @ 0.3 micron**                                                                            |
| Filters                        | <ul><li>Pre-Filter and Carbon Filter</li><li>DFS Grid</li><li>Main Filter</li></ul>                                              |
| Installation                   | Stand-alone & Wall-mount capabilities                                                                                            |
| Power                          | 120v - 240v AC   50 - 60 Hz                                                                                                      |
| Wattage                        | 40-65W based on fan speed.<br>1.2W in standby mode (no fan on).                                                                  |
| Decibels                       | 40 dB - 60 dB based on fan speed.                                                                                                |
| Fan Speeds                     | <ul> <li>Low - 22 CFM - 9W</li> <li>Medium - 49 CFM - 15W</li> <li>High - 79 CFM - 25W</li> <li>Turbo - 150 CFM - 65W</li> </ul> |
| Room Coverage                  | 550 Square Feet<br>(8 foot ceiling considered)                                                                                   |
| Dimensions                     | 13w x 8.75d x 20h<br>(285mm x 385 mm x 590 mm)                                                                                   |
| Weight                         | 17 lbs.                                                                                                                          |
| Filter Dimensions<br>W x D x H | <ul> <li>Main Filter - 9 1/4 x 5 5/8 x 3 1/4</li> <li>Pre-Filter: 9 1/2 x 1 1/2 x 11 1/2</li> </ul>                              |
| Certifications                 | • CE<br>• CARB<br>• UL867                                                                                                        |

#### **PRODUCT DIMENSIONS**

**FRONT VIEW** 

**SIDE VIEW** 

**BOTTOM VIEW** 