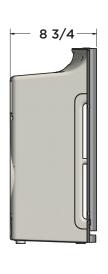

### **PRODUCT SPECIFICATIONS**

| Seller                         | Delos                                                                                                                            |
|--------------------------------|----------------------------------------------------------------------------------------------------------------------------------|
| Manufacturer                   | Healthway                                                                                                                        |
| Product                        | Intellipure Compact                                                                                                              |
| Model #:                       | 10600-9                                                                                                                          |
| Particle Efficiency            | 99.99% down to 0.007 micron*<br>99.99% @ 0.3 micron**                                                                            |
| Filters                        | <ul><li>Pre-Filter and Carbon Filter</li><li>DFS Grid</li><li>Main Filter</li></ul>                                              |
| Installation                   | Stand-alone & Wall-mount capabilities                                                                                            |
| Power                          | 120v - 240v AC   50 - 60 Hz                                                                                                      |
| Wattage                        | 40-65W based on fan speed.<br>1.2W in standby mode (no fan on).                                                                  |
| Decibels                       | 40 dB - 60 dB based on fan speed.                                                                                                |
| Fan Speeds                     | <ul> <li>Low - 22 CFM - 9W</li> <li>Medium - 49 CFM - 15W</li> <li>High - 79 CFM - 25W</li> <li>Turbo - 150 CFM - 65W</li> </ul> |
| Room Coverage                  | 550 Square Feet<br>(8 foot ceiling considered)                                                                                   |
| Dimensions                     | 13w x 8.75d x 20h<br>(285mm x 385 mm x 590 mm)                                                                                   |
| Weight                         | 17 lbs.                                                                                                                          |
| Filter Dimensions<br>W x D x H | <ul> <li>Main Filter - 9 1/4 x 5 5/8 x 3 1/4</li> <li>Pre-Filter: 9 1/2 x 1 1/2 x 11 1/2</li> </ul>                              |
| Certifications                 | • CE<br>• CARB<br>• UL867                                                                                                        |

#### **PRODUCT DIMENSIONS**

**FRONT VIEW** 

**SIDE VIEW** 

**BOTTOM VIEW** 